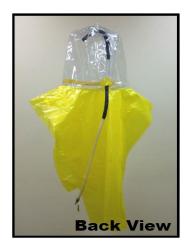

## G/O Corporation Part# GX1696 Hood Features:

- New Design with the Input of Workers in the Field
- Full 360° Visibility
- Constructed from Ultra Clear Double Polished 20 mil Clear PVC
- Yellow PVC Double Bib
- Quick Escape Tear Away Strip for Emergency Egress
- Pre-assembled, Ready to use out of the Carton
- 12" Diameter for Easy Fitting
- Hansen Fittings
- 2" Wide Strap Belt Assembly Included for Hose Support clip
- Hose Includes Quick Disconnect