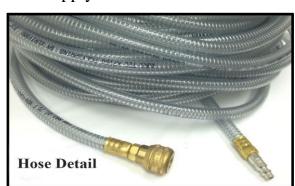

## G/O Corporation Part# GZ2291 & GZ2292 Air Supply Hose Features:

**Air Hose** 

Detail

- Hansen Fittings
- 50' Length (Part# GZ2291)
- 100' Length (Part# GZ2292)
- Constructed with Steel Reinforced Tubing (Greatly Reducing Kinking Concerns Associated with nylon Reinforced Tubing)