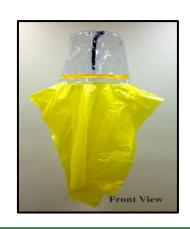

## G/O Corporation Part# GX1696 Hood Features:

- New Design with the Input of Workers in the Field
- Full 360° Visibility
- Constructed from Ultra Clear Double Polished 20 mil Clear PVC
- Yellow PVC Double Bib
- Quick Escape Tear Away Strip for Emergency Egress
- Pre-assembled, Ready to use out of the Carton
- 12" Diameter for Easy Fitting
- Hansen Fittings
- 2" Wide Strap Belt Assembly Included for Hose Support clip
- Hose Includes Quick Disconnect