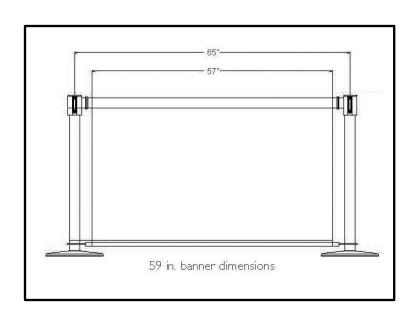

#### Features:

- → Two standard sizes: 59 in. or 39 in. long banner (please refer to the technical drawing)
- → Retractable banner
- → Mesh or block-out vinyl banner options available
- → Perfect for indoor use
- → Single or double-sided printing
- → Certified with DIN 4102-B1 flame retardant (mesh and block-out vinyl) and with M2 (block-out vinyl banner)