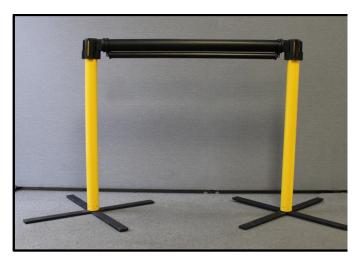

## Retractable Banner

This is an easy to set up banner solution, which is perfect wherever a quick fix assembly is needed. It proves to be especially convenient when a quick message change is needed as it doesn't require any additional tools to attach the cassette or change the banner.

### **Stanchions Sold Separately**