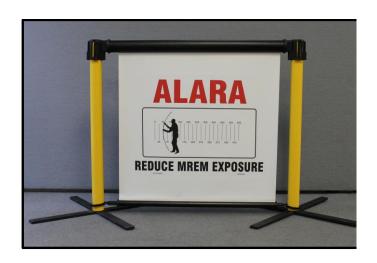

## Retractable Banner

This is an easy to set up banner solution, which is perfect wherever a quick fix assembly is needed. It proves to be especially convenient when a quick message change is needed as it doesn't require any additional tools to attach the cassette or change the banner.

The retractable banner solution is perfect for use in a variety of settings, including **power plants**, airports, restaurants, cinemas, museums, trade fairs and any kind of event.