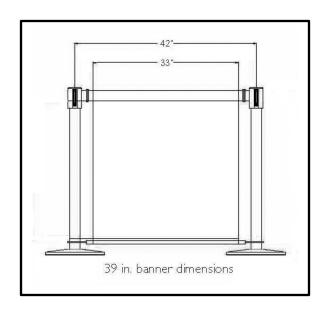

#### Features:

- → Two standard sizes: 59 in. or 39 in. long banner (please refer to the technical drawing)
- → Retractable banner
- → Mesh or block-out vinyl banner options available
- → Perfect for indoor use
- → Single or double-sided printing
- → Certified with DIN 4102-B1 flame retardant (mesh and block-out vinyl) and with M2 (block-out vinyl banner)