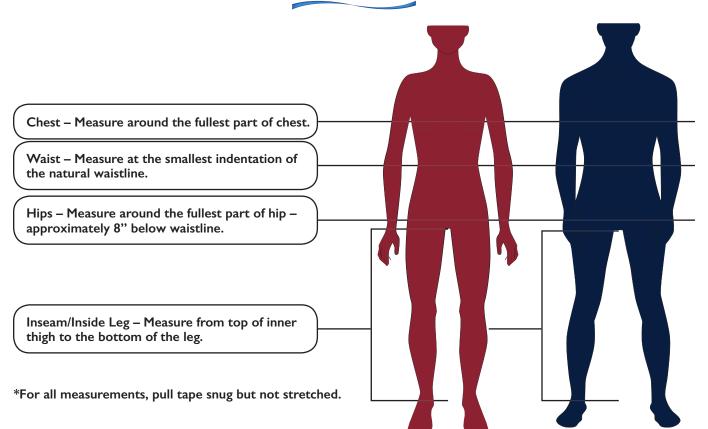

## **Size Charts**

| Women's Size Chart |       |       |       |       |       |       |       |       |       |  |  |  |  |  |
|--------------------|-------|-------|-------|-------|-------|-------|-------|-------|-------|--|--|--|--|--|
| Order Size         | XXS   | XS    | S     | М     | L     | XL    | 2XL   | 3XL   | 4XL   |  |  |  |  |  |
| Numeric Sizes      | 2     | 4-6   | 8-10  | 12-14 | 16-18 | 20-42 | 44-46 | 48-50 | 52-54 |  |  |  |  |  |
| Chest              | 31-32 | 33-34 | 35-36 | 37-39 | 40-43 | 44-47 | 48-51 | 52-55 | 56-59 |  |  |  |  |  |
| Waist              | 21-23 | 24-25 | 26-27 | 28-30 | 31-34 | 35-38 | 39-42 | 43-46 | 47-50 |  |  |  |  |  |
| Hips               | 33-34 | 35-36 | 37-38 | 39-41 | 42-45 | 46-49 | 50-53 | 54-57 | 58-61 |  |  |  |  |  |
| Petite Inseam*     | 28    | 28    | 28    | 28    | 28    | 28    | 28    | 28    | 28    |  |  |  |  |  |
| Regular Inseam*    | 31    | 31    | 31    | 31    | 31    | 31    | 31    | 31    | 31    |  |  |  |  |  |
| Tall Inseam*       | 34    | 34    | 34    | 34    | 34    | 34    | 34    | 34    | 34    |  |  |  |  |  |

| Unisex Size Chart |       |    |          |     |          |             |     |       |       |          |       |    |       |    |       |    |     |    |       |
|-------------------|-------|----|----------|-----|----------|-------------|-----|-------|-------|----------|-------|----|-------|----|-------|----|-----|----|-------|
| Order Size        | ХХ    | S  | XS       |     | S        | S N         |     | 1     | L     |          | XL    |    | 2XL   |    | 3XL   |    | 4XL |    | 5XL   |
| Women's Numeric   | Sizes | 2  | <u>)</u> | 4-6 | 8-10     | 12          | 14  | 16    | -18   | 20       | -42   | 44 | -46   | 48 | -50   | 52 | -54 |    |       |
| Chest             | 29-3  | 31 | 32-34    |     | 35-3     | 35-37 38-40 |     | 40    | 42-   | 42-44 46 |       | 48 | 50-52 |    | 54-56 |    | 58- | 60 | 62-64 |
| Waist             | 21-2  | 23 | 24-26    |     | 27-29 30 |             | 30- | -32   | 34-36 |          | 38-40 |    | 42-44 |    | 46-48 |    | 50  | 52 | 54-56 |
| Short Inseam*     | 29    | )  | 29       |     | 29       |             | 2'  | 29 29 |       | 9        | 29    |    | 29    |    | 29    |    | 29  |    | 29    |
| Regular Inseam*   | 31    |    | 31       |     | 31       | 31 31       |     | I     | 31    |          | 31    |    | 31    |    | 31    |    | 3   |    | 31    |
| Long Inseam*      | 36    |    | 36       |     | 36       | 6 36        |     | 6     | 36    |          | 36    |    | 36    |    | 36    |    | 36  | 5  | 36    |

<sup>\*</sup>These are general guidlines, some styles' inseams lengthen at predetermined sizes. Contact your customer service representative for more details.

## Measuring Tips