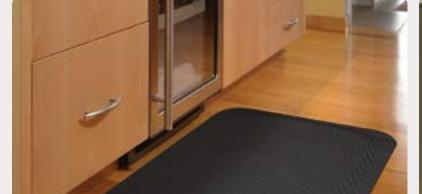

#### Features and Benefits

- Exceptional anti-fatigue properties.
- Beveled edges for safety.
- Diamond surface pattern offers superior traction.
- 7/8" or 5/8" thick cushion.
- UV, chemical and oil resistant.
- Easy to clean! Hose off or sweep.

#### Mat Specifications

Overall Mat Thickness: 7/8" or 5/8"

Mat Surface: Nitrile Rubber, Diamond Pattern

Static Dissipative

Mat Borders: Beveled Nitrile Rubber

Mat Backing: Foam Rubber