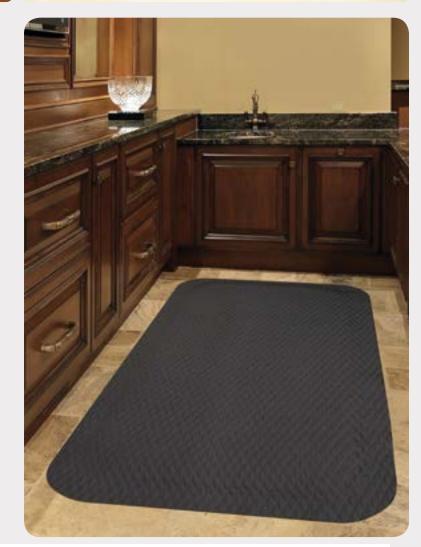

#### Features and Benefits

- Exceptional anti-fatigue properties.
- Beveled edges for safety.
- Diamond surface pattern offers superior traction.
- 7/8" or 5/8" thick cushion.
- UV, chemical and oil resistant.
- Easy to clean! Hose off or sweep.

#### Mat Specifications

Overall Mat Thickness: 7/8" or 5/8"

Mat Surface: Nitrile Rubber, Diamond Pattern

Static Dissipative

Mat Borders: Beveled Nitrile Rubber

Mat Backing: Foam Rubber