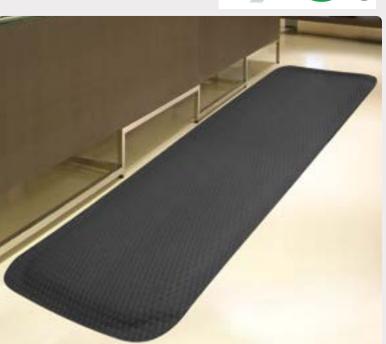

#### Features and Benefits

- Exceptional anti-fatigue properties.
- Beveled edges for safety.
- Diamond surface pattern offers superior traction.
- 7/8" or 5/8" thick cushion.
- UV, chemical and oil resistant.
- Easy to clean! Hose off or sweep.

#### Mat Specifications

Overall Mat Thickness: 7/8" or 5/8"

Mat Surface: Nitrile Rubber, Diamond Pattern

Static Dissipative

Mat Borders: Beveled Nitrile Rubber

Mat Backing: Foam Rubber

### Standard Sizes

| Size     | Finished<br>Size | Weight  |
|----------|------------------|---------|
| 2' x 3'  | 24" x 33"        | 8 lbs.  |
| 3' x 5'  | 33" x 58"        | 18 lbs. |
| 3' x 12' | 33" x 142"       | 41 lbs. |
| 4' x 6'  | 46" x 69"        | 28 lbs. |