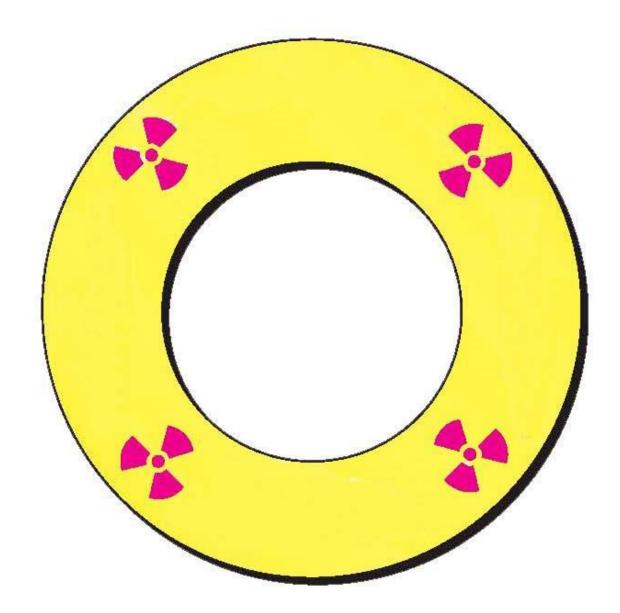

## **Printing:**

Each marker may have a unique, one-of-a-kind legend. The legend shall be printed in magenta ink on a yellow background or any other color combination of your choice.

All legends shall be in capital letters. Markers shall be printed directly onto the base film.

| Dimensions:                           |              |
|---------------------------------------|--------------|
| The round markers shall have an OD of | and an ID of |
| (specify).                            |              |