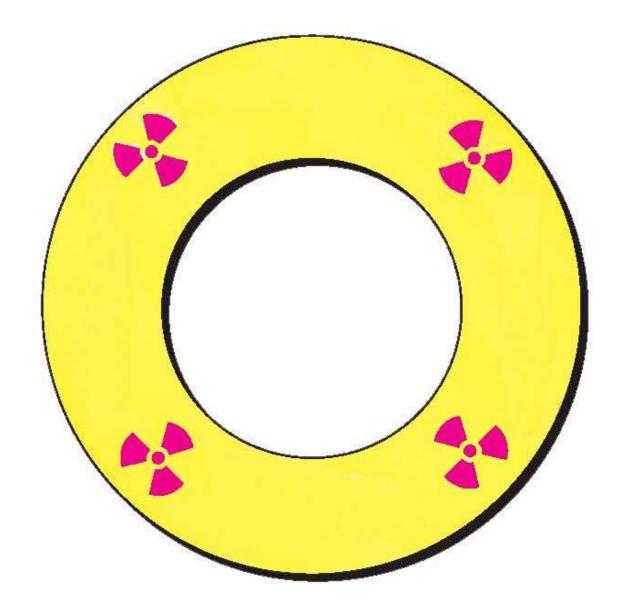

## **Printing:**

Each marker may have a unique, one-of-a-kind legend. The legend shall be printed in magenta ink on a yellow background or any other color combination of your choice.

All legends shall be in capital letters. Markers shall be printed directly onto the base film.

| Dimensions:                           |              |
|---------------------------------------|--------------|
| The round markers shall have an OD of | and an ID of |
| (specify).                            |              |