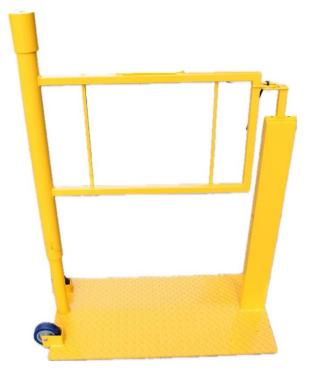

## Swing Gate

G/O Corporation's swing gate can be designed to meet our customer's needs.

- Certified paint powder coated
- Diamond Plated base for skid protection
  - Two wheels for easy mobility
- Automatically returns to a closed position
- LSA Lock is sold separately (GZ2168)
  - Can customize to meet your specific needs

Part# GZ2128 - Swing Gate with centered bar sign holder on swing arm, off set sign holder on top of swing arm, with two wheels and two rope eyelets. Overlapping ovals for lock.

www.gocorp.com sales@gocorp.com 985-809-8085